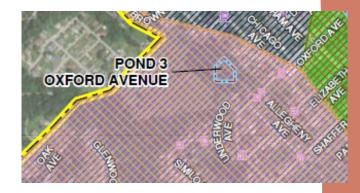

- Currently out for bid
  - Bid Opening June 13<sup>th</sup>, 2023 @ 2pm

| BMP Type | BMP Address            | BMP Parcel ID                                     | Property Owner                                                | Approx. Sediment Reduction |
|----------|------------------------|---------------------------------------------------|---------------------------------------------------------------|----------------------------|
| Pond 1   | Blaine Hill Ballfields | 1132-C-90                                         | Blaine Hill VFC                                               | 13,400                     |
| Pond 2   | Grouse Drive           | 1416-A-336                                        | Elizabeth Twp                                                 | 14,676                     |
| Pond 3   | Oxford Ave             | 1132-F-46<br>1132-F-52<br>1132-F-54<br>1132-K-245 | Robert Wayman<br>Wilson J F<br>James Thorton<br>Jerome Schaub | 8,614                      |
| Pond 4   | Broadlawn Drive        | 999-H-239                                         | Peoples (Gas)                                                 | 11,167                     |
|          |                        |                                                   | Totals                                                        | 47,857                     |
|          |                        |                                                   | Sediment Reduction Goal                                       | -(9,573)                   |