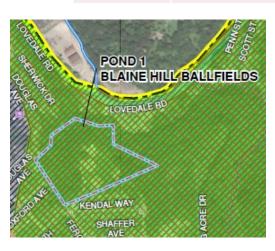

- Currently out for bid
  - Bid Opening June 13<sup>th</sup>, 2023 @ 2pm

| BMP Type | BMP Address            | BMP Parcel ID                                     | Property Owner                                                | Approx. Sediment Reduction |
|----------|------------------------|---------------------------------------------------|---------------------------------------------------------------|----------------------------|
| Pond 1   | Blaine Hill Ballfields | 1132-C-90                                         | Blaine Hill VFC                                               | 13,400                     |
| Pond 2   | Grouse Drive           | 1416-A-336                                        | Elizabeth Twp                                                 | 14,676                     |
| Pond 3   | Oxford Ave             | 1132-F-46<br>1132-F-52<br>1132-F-54<br>1132-K-245 | Robert Wayman<br>Wilson J F<br>James Thorton<br>Jerome Schaub | 8,614                      |
| Pond 4   | Broadlawn Drive        | 999-H-239                                         | Peoples (Gas)                                                 | 11,167                     |
|          |                        |                                                   | Totals                                                        | 47,857                     |
|          |                        |                                                   | Sediment Reduction Goal                                       | -(9,573)                   |