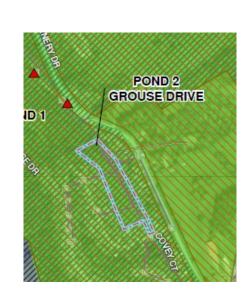

- Currently out for bid
  - Bid Opening June 13<sup>th</sup>, 2023 @ 2pm

| BMP Type | BMP Address            | BMP Parcel ID                                     | Property Owner                                                | Approx. Sediment Reduction |
|----------|------------------------|---------------------------------------------------|---------------------------------------------------------------|----------------------------|
| Pond 1   | Blaine Hill Ballfields | 1132-C-90                                         | Blaine Hill VFC                                               | 13,400                     |
| Pond 2   | Grouse Drive           | 1416-A-336                                        | Elizabeth Twp                                                 | 14,676                     |
| Pond 3   | Oxford Ave             | 1132-F-46<br>1132-F-52<br>1132-F-54<br>1132-K-245 | Robert Wayman<br>Wilson J F<br>James Thorton<br>Jerome Schaub | 8,614                      |
| Pond 4   | Broadlawn Drive        | 999-H-239                                         | Peoples (Gas)                                                 | 11,167                     |
|          |                        |                                                   | Totals                                                        | 47,857                     |
|          |                        |                                                   | Sediment Reduction Goal                                       | -(9,573)                   |