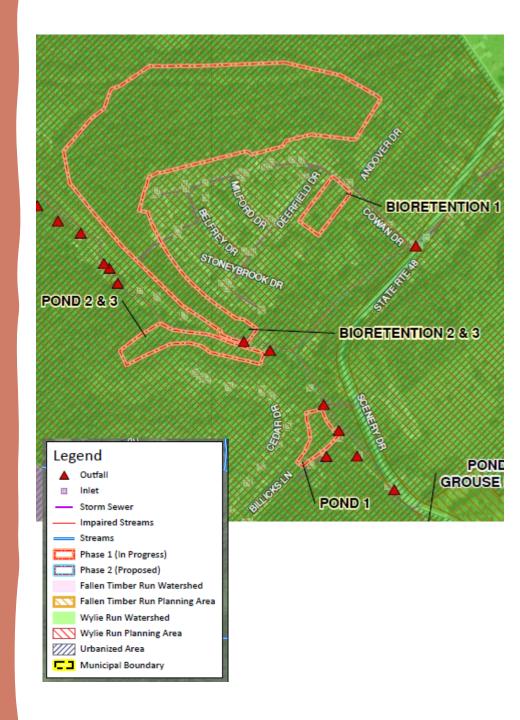

## MS4 CONSTRUCTION PROJECTS - PHASE I

- Fox Run Plan
- Stoneybrook Park
- Sediment Removal from Phase I Projects = 34,527 lbs sediment/year
  - Remaining Balance for Sediment Reduction Goal:

72,811 - 34,527 = 38,284 lbs sediment/yea

- Currently out for bid
  - Bid Opening June 13<sup>th</sup>, 2023 @ 2pm

| BMP Type | BMP Address            | BMP Parcel ID                                     | Property Owner                                                | Approx. Sediment Reduction |
|----------|------------------------|---------------------------------------------------|---------------------------------------------------------------|----------------------------|
| Pond 1   | Blaine Hill Ballfields | 1132-C-90                                         | Blaine Hill VFC                                               | 13,400                     |
| Pond 2   | Grouse Drive           | 1416-A-336                                        | Elizabeth Twp                                                 | 14,676                     |
| Pond 3   | Oxford Ave             | 1132-F-46<br>1132-F-52<br>1132-F-54<br>1132-K-245 | Robert Wayman<br>Wilson J F<br>James Thorton<br>Jerome Schaub | 8,614                      |
| Pond 4   | Broadlawn Drive        | 999-H-239                                         | Peoples (Gas)                                                 | 11,167                     |
|          |                        |                                                   | Totals                                                        | 47,857                     |
|          |                        |                                                   | Sediment Reduction Goal                                       | -(9,573)                   |